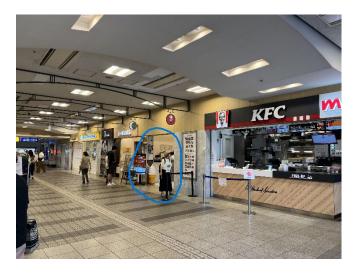

## Getting to the Kokura Satellite Campus, the University of Kitakyushu

- (I) Between 9 am and 10 am (The following entrance of AMU Plaza opens at 9 am)
- 1. Go to the first floor of the AMU Plaza shopping center near the South Gate of Kokura Station
- 2. Find Kentucky Fried Chicken (KFC)
- 3. Enter this gate next to the Kentucky Fried Chicken

4. Enter the marked entrance and proceed to the elevator hall